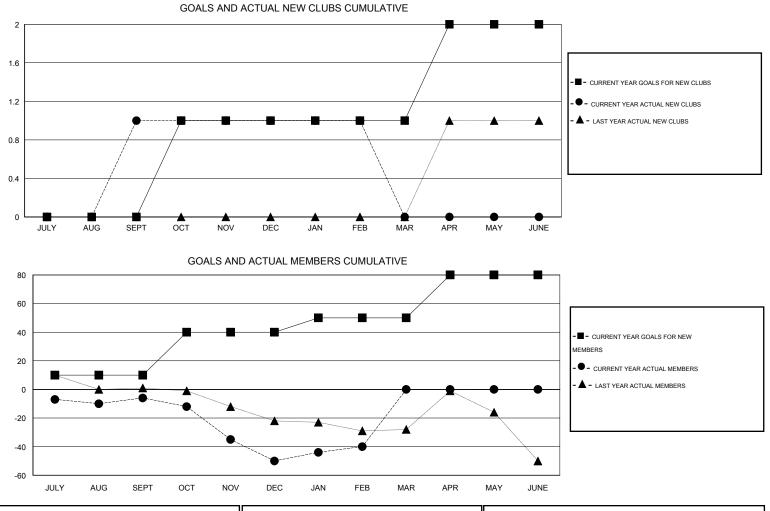

## LOCATION ENGLAND

|                       | Clubs                      |                                                                                 |                                                                                                 |                                                                                                    |                                                                                                                                                                                                                                           | Members                                                                                                                                                                                                                               |                                                                                                                                                               |                                                                                                                                                                              |
|-----------------------|----------------------------|---------------------------------------------------------------------------------|-------------------------------------------------------------------------------------------------|----------------------------------------------------------------------------------------------------|-------------------------------------------------------------------------------------------------------------------------------------------------------------------------------------------------------------------------------------------|---------------------------------------------------------------------------------------------------------------------------------------------------------------------------------------------------------------------------------------|---------------------------------------------------------------------------------------------------------------------------------------------------------------|------------------------------------------------------------------------------------------------------------------------------------------------------------------------------|
| RESULTS FOR 2013-2014 |                            |                                                                                 |                                                                                                 | RESULTS FOR 2013-2014                                                                              |                                                                                                                                                                                                                                           |                                                                                                                                                                                                                                       |                                                                                                                                                               |                                                                                                                                                                              |
| NEW CLUB<br>GOAL      | ACTUAL NEW<br>CLUBS        | ACTUAL<br>DROPPED<br>CLUBS                                                      | ACTUAL NET<br>GAIN/<br>LOSS                                                                     | QUARTER                                                                                            | NEW MEMBER<br>GOAL                                                                                                                                                                                                                        | ACTUAL TOTAL<br>MEMBERS<br>ADDED                                                                                                                                                                                                      | ACTUAL<br>DROPPED<br>MEMBERS                                                                                                                                  | ACTUAL NET<br>GAIN/<br>LOSS                                                                                                                                                  |
| 0<br>1                | 1                          | 0                                                                               | 1<br>-1                                                                                         | JULY/AUG/SEPT                                                                                      | 10<br>30                                                                                                                                                                                                                                  | 37<br>19                                                                                                                                                                                                                              | 43<br>63                                                                                                                                                      | -6<br>-44                                                                                                                                                                    |
| 0                     | 0                          | 1<br>0                                                                          | -1                                                                                              | JAN/FEB/MAR                                                                                        | 10                                                                                                                                                                                                                                        | 27                                                                                                                                                                                                                                    | 17                                                                                                                                                            | 10<br>0                                                                                                                                                                      |
|                       | NEW CLUB<br>GOAL<br>0<br>1 | RESULTS FOR 2013-2014<br>NEW CLUB ACTUAL NEW<br>GOAL CLUBS<br>0 1<br>1 0<br>0 0 | RESULTS FOR 2013-2014   NEW CLUB ACTUAL NEW ACTUAL   GOAL CLUBS DROPPED   0 1 0   1 0 1   0 0 1 | RESULTS FOR 2013-2014NEW CLUBACTUAL NEWACTUALACTUAL NETGOALCLUBSDROPPEDGAIN/<br>LOSS0101101-1001-1 | RESULTS FOR 2013-2014     NEW CLUB   ACTUAL NEW   ACTUAL   ACTUAL NET     GOAL   CLUBS   DROPPED   GAIN/     CLUBS   LOSS   LOSS     0   1   0   1     1   0   1   -1     0   0   1   -1     0   0   1   -1     JAN/FEB/MAR   JAN/FEB/MAR | RESULTS FOR 2013-2014 RESULTS FOR 2013-2014   NEW CLUB ACTUAL NEW ACTUAL ACTUAL NET QUARTER NEW MEMBER   GOAL CLUBS DROPPED GAIN/<br>CLUBS GOAL QUARTER NEW MEMBER   0 1 0 1 JULY/AUG/SEPT 10   1 0 1 -1 OCT/NOV/DEC 30   0 0 1 -1 20 | RESULTS FOR 2013-2014   NEW CLUB ACTUAL NEW ACTUAL ACTUAL NET   GOAL CLUBS DROPPED GAIN/   CLUBS CLUBS LOSS   0 1 0   1 0 1   0 1 -1   0 0 1   0 1 -1   0 0 1 | RESULTS FOR 2013-2014   NEW CLUB ACTUAL NEW ACTUAL ACTUAL NET   GOAL CLUBS DROPPED GAIN/   CLUBS DROPPED GAIN/   LOSS LOSS   0 1 0   1 0 1   0 1 -1   0 0 1   0 1 -1   0 0 0 |